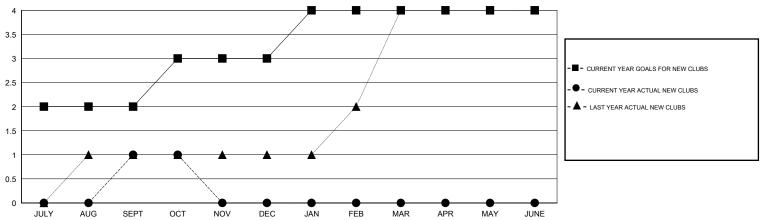

## MONTHLY MEMBERSHIP PROGRESS REPORT

### District 20 K1

Results as of: 10/31/2016

# GMT: ED LECIUS LOCATION NEW YORK GMT CA 1



## GOALS AND ACTUAL NEW CLUBS CUMULATIVE



#### GOALS AND ACTUAL MEMBERS CUMULATIVE



| -■-  | CURRENT YEAR GOALS FOR NEW |
|------|----------------------------|
| мемв | ERS                        |

CURRENT YEAR ACTUAL MEMBERS

- ▲ - LAST YEAR ACTUAL MEMBERS

| DROPPED CLUBS: 0 |    |
|------------------|----|
| DROPPED MEMBERS  |    |
| DECEASED         | 6  |
| CLUB CANCELLED   | 0  |
| OTHER            | 80 |
| TOTAL            | 86 |

| 22 CLUBS OF 76 ADDED 1 OR MORE<br>NEW MEMBERS | GENDER DISTRIBU<br>MALE<br>FEMALE | 787 (38.86%)<br>1,238 (61.14%) |     |
|-----------------------------------------------|-----------------------------------|--------------------------------|-----|
| CLICK HERE FOR HEALTH                         | FAMILY UNIT MEMBERS               |                                | 218 |