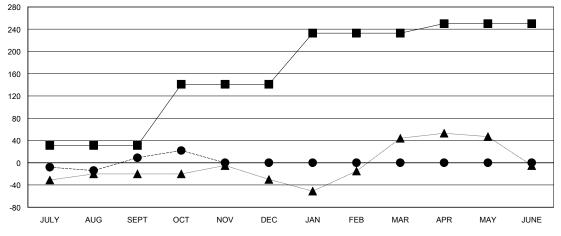

#### GOALS AND ACTUAL MEMBERS CUMULATIVE

| -■-  | CURRENT YEAR GOALS FOR NEW |
|------|----------------------------|
| мемв | ERS                        |

CURRENT YEAR ACTUAL MEMBERS

- ▲ - LAST YEAR ACTUAL MEMBERS