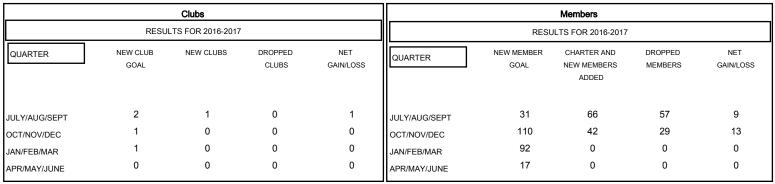

## MONTHLY MEMBERSHIP PROGRESS REPORT

### District 20 K1

Results as of: 10/31/2016

# GMT: ED LECIUS LOCATION NEW YORK GMT CA 1



## GOALS AND ACTUAL NEW CLUBS CUMULATIVE



#### GOALS AND ACTUAL MEMBERS CUMULATIVE



| -■-  | CURRENT YEAR GOALS FOR NEW |
|------|----------------------------|
| мемв | ERS                        |

CURRENT YEAR ACTUAL MEMBERS

- ▲ - LAST YEAR ACTUAL MEMBERS

| DROPPED CLUBS: 0 |    |
|------------------|----|
| DROPPED MEMBERS  |    |
| DECEASED         | 6  |
| CLUB CANCELLED   | 0  |
| OTHER            | 80 |
| TOTAL            | 86 |

| 22 CLUBS OF 76 ADDED 1 OR MORE<br>NEW MEMBERS | GENDER DISTRIBU<br>MALE<br>FEMALE | 787 (38.86%)<br>1,238 (61.14%) |     |
|-----------------------------------------------|-----------------------------------|--------------------------------|-----|
| CLICK HERE FOR HEALTH                         | FAMILY UNIT MEMBERS               |